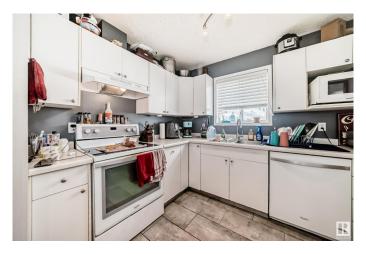

#### \$244,000

2 Bedroom, 1.50 Bathroom, 1,026 sqft Condo / Townhouse on 0.00 Acres

Pollard Meadows, Edmonton, AB

Pollard Meadows 2 storey with condo fees of only \$200.00 monthly. This very clean and well located unit is great for first time buyers or investors. This upgraded 2 bedroom townhouse has very large bedrooms and a partially finished basement. Recent upgardes include laminated flooring, tiles, paint, light fixtures, HWT, sump pump, stove, dishwasher, 2pc bathroom and 4pc main bath. This niice floor plan has gas fireplace in the living room, good sized dining area and kitchen with plenty of cabinets. This condo complex has newer fencing and shingles. Located close to public transit, elementary school, junior high school, parks and shopping. Easy access to Anthony Henday and Calgary Trail.

### Interior

Appliances Dishwasher-Built-In, Dryer, Refrigerator, Stove-Electric, Washer,

Window Coverings

Heating Forced Air-1, Natural Gas

Stories 2

Has Basement Yes

Basement Full, Partially Finished