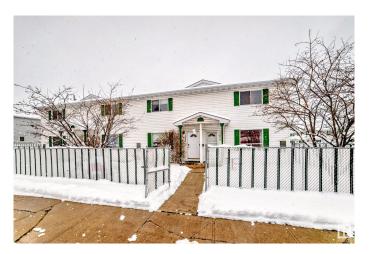

# \$244,000 - 1608 Millwoods Road, Edmonton

MLS® #E4428222

#### \$244,000

2 Bedroom, 1.50 Bathroom, 1,026 sqft Condo / Townhouse on 0.00 Acres

Pollard Meadows, Edmonton, AB

Pollard Meadows 2 storey with condo fees of only \$200.00 monthly. This very clean and well located unit is great for first time buyers or investors. This upgraded 2 bedroom townhouse has very large bedrooms and a partially finished basement. Recent upgardes include laminated flooring, tiles, paint, light fixtures, HWT, sump pump, stove, dishwasher, 2pc bathroom and 4pc main bath. This niice floor plan has gas fireplace in the living room, good sized dining area and kitchen with plenty of cabinets. This condo complex has newer fencing and shingles. Located close to public transit, elementary school, junior high school, parks and shopping. Easy access to Anthony Henday and Calgary Trail.