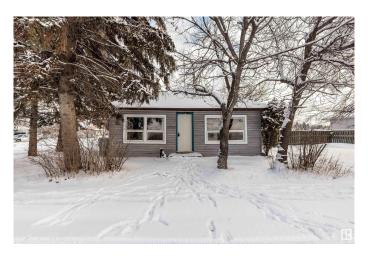

### \$119.900

2 Bedroom, 1.00 Bathroom, 1,012 sqft Single Family on 0.00 Acres

Evansburg, Evansburg, AB

Welcome to this perfect starter home, rental property or a fixer-upper. Whatever you choose, this home has potential with its unique old-time charm. Situated on a large corner lot, it offers a huge fenced yard with a wooden storage shed and a large deck, great for entertaining! The home offers two bedrooms, a four-piece bathroom, and laminate flooring throughout. The living area has a wood-burning stove, natural wood exposure for that earthy sense, and many windows for natural light. This charming home is conveniently located right in Evansburg, close to schools, parks, shopping, and just minutes from the Pembina River Provincial Park.