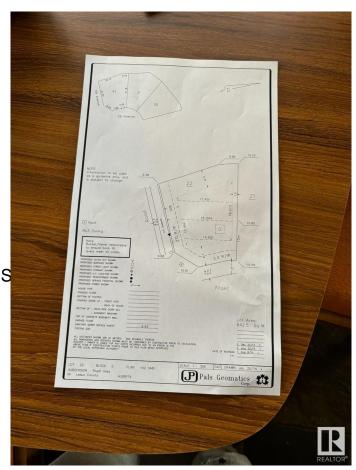

### \$349,000

0 Bedroom, 0.00 Bathroom, Rural on 0.16 Acres

Royal Oaks\_LEDU, Rural Leduc County, AB

Welcome to Royal Oaks Corner Lot â€" an exceptional opportunity to build your Custom-built dream Home. Enjoy the added benefits of green space and walking trails at the rear of the property. The lot is serviced with municipal water and sewer, ensuring convenience and reliability. With its prime location, you're only approximately 10 minutes from Edmonton International Airport, Costco, and other major amenities. Public transportation options are close by, and you'll be just 5-6 minutes from Edmonton South Common, which offers free Wi-Fi parks, a 2.5-acre playground, restaurants, and more. Royal Oaks is a prestigious neighborhood with multimillion-dollar homes, making it the perfect place to build the home you've always dreamed of. Don't miss out on this incredible opportunity!.

#### **Essential Information**

MLS® # E4427897 Price \$349,000

Bathrooms 0.00
Acres 0.16
Type Rural

Sub-Type Vacant Lot/Land

Status Active

## **Community Information**

Address 3004 59 Ave

Area Rural Leduc County

Subdivision Royal Oaks\_LEDU

City Rural Leduc County

County ALBERTA

Province AB

Postal Code T4X 0X9