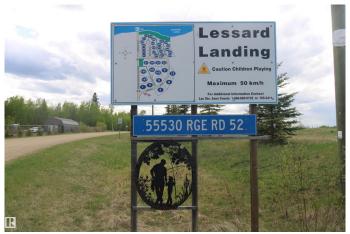

# \$74,900

0 Bedroom, 0.00 Bathroom, Rural on 1.03 Acres

Lessard Landing, Rural Lac Ste. Anne County, AB

This is the spot you have been searching for! Zoning for COUNTRY RESIDENTIAL 3 on this Lessard Landing 1.03 lakeside acreage allows for you to Plan & Create your own PRIVATE FAMILY CAMPGROUND nestled in the trees and centered around two permanently placed RVs with additional spots for temporary guest RVs in this cul de sac location. You could also choose to build a recreational or dream home that celebrates life at the lake. Less than an hour WEST of Edmonton & short walk to the boat launch, your family will fish, boat, tube, ski, ice fish, snowmobile, repeat ... making MEMORIES AT THE LAKE. Grow your family & grow your family camp. Enjoy all Lessard Lake has to offer! Gas & power at the property. GST may be applicable.

# **Community Information**

Address 205 55530 Rge Road 52

Area Rural Lac Ste. Anne County

Subdivision Lessard Landing

City Rural Lac Ste. Anne County

County ALBERTA

Province AB

Postal Code T0E 0J0