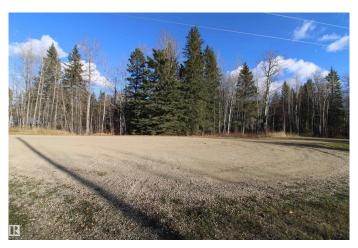

# \$74,900

0 Bedroom, 0.00 Bathroom, Rural on 1.03 Acres

Lessard Landing, Rural Lac Ste. Anne County, AB

This is the spot you have been searching for! Zoning for COUNTRY RESIDENTIAL 3 on this Lessard Landing 1.03 lakeside acreage allows for you to Plan & Create your own PRIVATE FAMILY CAMPGROUND nestled in the trees and centered around two permanently placed RVs with additional spots for temporary guest RVs in this cul de sac location. You could also choose to build a recreational or dream home that celebrates life at the lake. Less than an hour WEST of Edmonton & short walk to the boat launch, your family will fish, boat, tube, ski, ice fish, snowmobile, repeat ... making MEMORIES AT THE LAKE. Grow your family & grow your family camp. Enjoy all Lessard Lake has to offer! Gas & power at the property. GST may be applicable.

## **Exterior**

Exterior Features Boating, Lake Access Property, Recreation Use, Treed Lot, See

Remarks