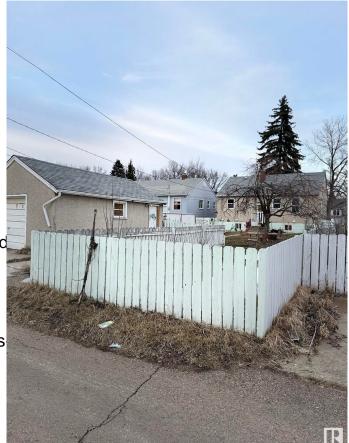

## \$349,000

2 Bedroom, 2.00 Bathroom, 781 sqft Single Family on 0.00 Acres

Spruce Avenue, Edmonton, AB

Investor alert or first time home buyer looking to find the perfect home in the community of Spruce Avenue. This little gem is waiting for you the first time buyer or sit and wait to build a larger home with the massive 43 X 150 yard. This house has numerous upgrades over the years, like newer shingles, windows, furnace and hot water tank, new flooring (Vinyl and laminate), baseboards, updated lighting, and much more. This charming gem is great for all types of investors or that very first place called home.

MLS® # E4427581 Price \$349.000

Bedrooms 2 Bathrooms 2.00

Full Baths 2

Square Footage 781

Acres 0.00 Year Built 1948

Type Single Family

Sub-Type Detached Single Family

Style Bungalow

Basement Full, Finished

**Exterior** 

Exterior Wood, Stucco

Exterior Features Fenced, Fruit Trees/Shrubs,

Shopping Nearby

Roof Asphalt Shingles

Construction Wood, Stucco

Foundation Concrete Perimeter