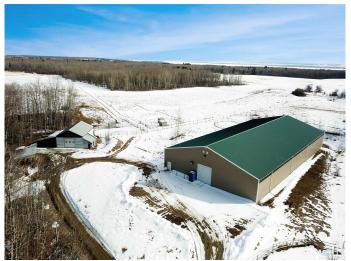

# \$865,000

4 Bedroom, 3.00 Bathroom, 1,093 sqft Rural on 38.99 Acres

None, Rural Parkland County, AB

Discover the perfect blend of country charm and convenience with this stunning 38.99 acre property located just one hour west of Edmonton in the tranguil countryside of Parkland County. Perimeter fenced and designed with hobby farmers and equestrian enthusiasts in mind, this turn-key haven features an 80' x 160' engineered indoor insulated riding arena, a barn boasting a 30' x 40' main room, tack/feed room, eight pastures, seven wooden shelters, and rolling landscapes. The 1000+ sq ft raised bungalow offers four bedrooms, three bathrooms, and two spacious living areas, providing the perfect space to create lasting memories. A 24' x 24' detached garage completes the home setup. With a good mix of treed and open areas, the property is ideal for enjoying nearby riding trails or unwinding amidst nature's beauty. Close to Lake Isle and Wabamun Lake, with Highway 16 nearby, this countryside gem is truly a perfect location. Start living the Alberta dream today!