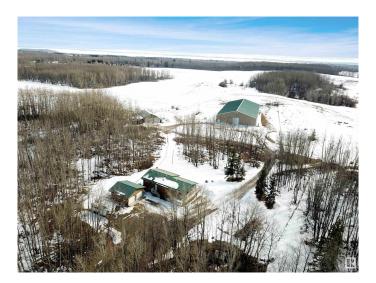

# \$865,000

4 Bedroom, 3.00 Bathroom, 1,093 sqft Rural on 38.99 Acres

None, Rural Parkland County, AB

Discover the perfect blend of country charm and convenience with this stunning 38.99 acre property located just one hour west of Edmonton in the tranguil countryside of Parkland County. Perimeter fenced and designed with hobby farmers and equestrian enthusiasts in mind, this turn-key haven features an 80' x 160' engineered indoor insulated riding arena, a barn boasting a 30' x 40' main room, tack/feed room, eight pastures, seven wooden shelters, and rolling landscapes. The 1000+ sq ft raised bungalow offers four bedrooms, three bathrooms, and two spacious living areas, providing the perfect space to create lasting memories. A 24' x 24' detached garage completes the home setup. With a good mix of treed and open areas, the property is ideal for enjoying nearby riding trails or unwinding amidst nature's beauty. Close to Lake Isle and Wabamun Lake, with Highway 16 nearby, this countryside gem is truly a perfect location. Start living the Alberta dream today!