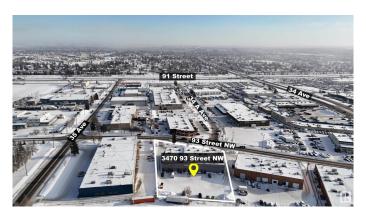

# **\$0 - 3472 93 St, Edmonton**

MLS® #E4426974

## **Community Information**

Address 3472 93 St

Area Edmonton

Subdivision Strathcona Industrial Park

City Edmonton

County ALBERTA

Province AB

Postal Code T6E 6A4