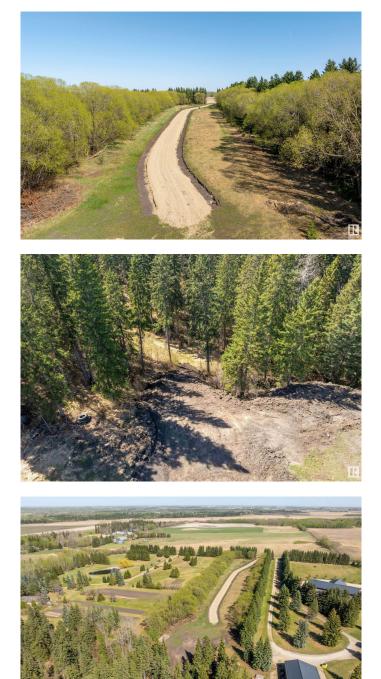

## \$220,000

0 Bedroom, 0.00 Bathroom, Rural on 4.38 Acres

None, Rural Wetaskiwin County, AB

Welcome to this prime lot in Wetaskiwin County. Discover the perfect blend of privacy, nature, and convenience with this stunning 4.38-acre vacant lot nestled in Wetaskiwin County. Fully treed and thoughtfully maintained, this property offers a serene escape with minimal upkeep required. The newly installed gravel driveway provides easy access to the designated build site, which is already equipped with services to simplify your construction plans. The lot's walkout design offers the opportunity to create a home with picturesque views and natural landscaping. A newly drilled well with a pump ensures reliable water access, and a thoughtfully constructed root cellar built into the hillside offers excellent storage options. Located near Wetaskiwin, this property provides a perfect balance of peaceful seclusion and convenient access to local amenities. Whether you're looking to build your dream home, a private retreat, or an investment property, this exceptional lot offers endless potential.

## Exterior

Exterior Features Private Setting, Treed Lot