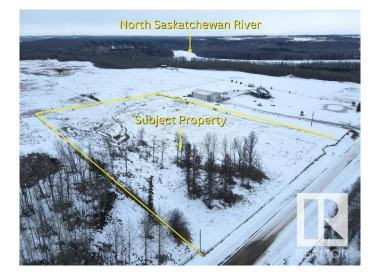

#### \$75,000

0 Bedroom, 0.00 Bathroom, Rural on 4.99 Acres

None, Rural Brazeau County, AB

This beautiful 5 acre parcel is located only 11 miles NE of Drayton Valley! The parcel has nice contour with trees in the Northwest corner and a nice view to the East. Build your dream home or just secure land for weekend getaways. Any applicable GST to be the responsibility of the Buyer.