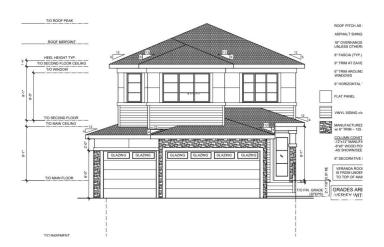

### \$729.900

3 Bedroom, 4.00 Bathroom, 2,353 sqft Single Family on 0.00 Acres

Woodbend, Leduc, AB

TRIPLE CAR GARAGE || Main door Open to above foyer welcomes you to the home. Open to above Living area with feature wall & electric fireplace. Den on main floor could be used as bedroom and full bathroom.

BEAUTIFUL Built In Kitchen truly a masterpiece with Centre island. Pantry for extra storage. Dining nook with access to backyard. Oak staircase leads to bonus room. Huge Primary br with 5pc fully custom ensuite & W/I closet. Two more br's with common bathroom. Laundry on 2nd floor. Side entrance for basement. This house checks off all the columns and you can choose all colors and finishes.

#### **Exterior**

Exterior Wood, Vinyl

Exterior Features Airport Nearby, Schools, Shopping Nearby

Roof Asphalt Shingles

Construction Wood, Vinyl

Foundation Concrete Perimeter