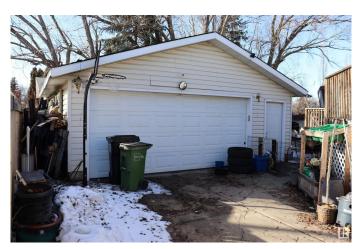

# \$315,000 - 16536 102 Street, Edmonton

MLS® #E4426869

#### \$315,000

5 Bedroom, 2.00 Bathroom, 1,069 sqft Single Family on 0.00 Acres

Lorelei, Edmonton, AB

\*\*\*Property is SOLD\*\*\*

Built in 1976

#### **Essential Information**

MLS® # E4426869 Price \$315,000

Bedrooms 5
Bathrooms 2.00
Full Baths 2

Square Footage 1,069 Acres 0.00 Year Built 1976

Type Single Family

Sub-Type Detached Single Family

Style Bi-Level Status Active

# **Community Information**

Address 16536 102 Street

Area Edmonton
Subdivision Lorelei

City Edmonton
County ALBERTA

Province AB

Postal Code T5X 2H3

### **Amenities**







Amenities Deck, See Remarks

Parking Double Garage Detached

### Interior

Appliances None, See Remarks

Heating Forced Air-1, Natural Gas

Stories 2

Has Basement Yes

Basement Full, Finished

## **Exterior**

Exterior Wood, Vinyl

Exterior Features Fenced, Flat Site, Schools, Shopping Nearby

Roof Asphalt Shingles

Construction Wood, Vinyl

Foundation Concrete Perimeter

### **Additional Information**

Date Listed March 21st, 2025

Days on Market 41

Zoning Zone 27

DATA IS DEEMED RELIABLE BUT IS NOT GUARANTEED ACCURATE BY THE REALTORS® ASSOCIATION OF EDMONTON. COPYRIGHT 2025 BY THE REALTORS® ASSOCIATION OF EDMONTON. ALL RIGHTS RESERVED.Trademarks are owned or controlled by the Canadian Real Estate Association (CREA) and identify real estate professionals who are members of CREA (REALT