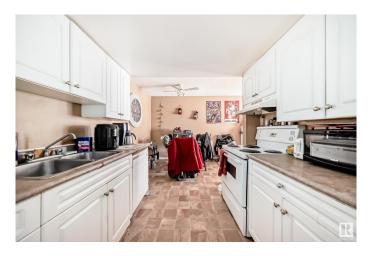

## Interior

Appliances Dishwasher-Built-In, Dryer, Refrigerator, Stove-Electric, Washer

Heating Forced Air-1, Natural Gas

Stories 2

Has Basement Yes

Basement None, No Basement