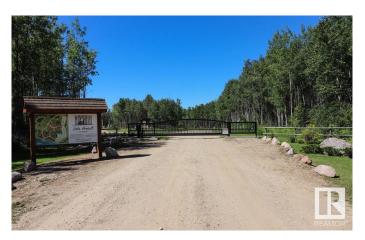

## \$49,900

0 Bedroom, 0.00 Bathroom, Rural on 0.20 Acres

Lake Arnault RV Resort, Rural Lac Ste. Anne County, AB

Welcome to beautiful Lake Arnault RV Resort, the newest recreational development located in the County of Lac Ste. Anne. 1 hour West of Edmonton this privately owned lot features a RV pad complete with services (water, power and a 750 gallon holding tank) that you can escape to year round! This property is privately set in trees. There are development guidelines to create a property of your own by adding decks, fencing, gazebo's, play structures... your home away from home! There is a \$1200 annual condo fee so you can partake in the amenitiesâ€l you will find a play park with greenspace to toss a frisbee, covered picnic area's for larger cookouts, and water front access with a new dock to take leisurely boat rides! The resort is nestled on 147 acres of naturalistic wildlife settings, with one half mile of lakefront and trails. If a place to call your own for years to come, then this is the resort for you!

#### **Exterior**

Exterior Features Backs Onto Park/Trees, Beach Access, Boating, Flat Site, Lake Access

Property, Level Land, Picnic Area, Playground Nearby, Private Fishing,

Recreation Use, Shopping Nearby