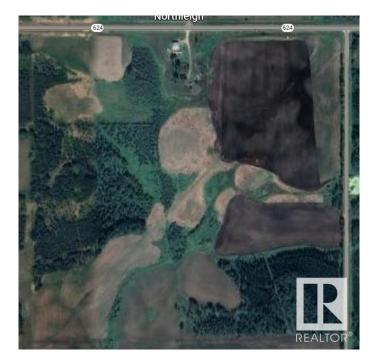

#### \$399,900

0 Bedroom, 0.00 Bathroom, Rural on 139.26 Acres

None, Rural Parkland County, AB

Beautiful farm/recreational land on pavement just minutes from Tomahawk and close to Drayton Valley! Located on the south of HWY 624 and west of RR 62 this 139.26 acres is partially cultivated, has been partially hayed and is partially treed. A little bit if everything! A perfect place to farm, hunt or build your dream home!

#### Exterior Features Rolling Land, Partially Fenced