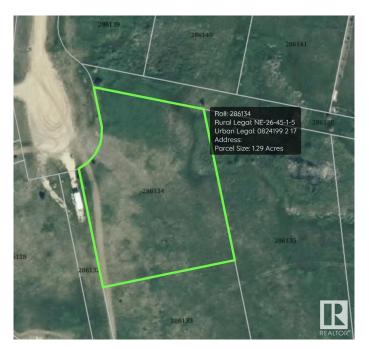

## \$64,500

0 Bedroom, 0.00 Bathroom, Rural on 1.29 Acres

River Ridge Estates\_CWET, Rural Wetaskiwin County, AB

Welcome to your dream location in River Ridge Estate! This exceptional 1.29-acre property boasts breathtaking views of the Battle River Valley, offering a perfect backdrop for your future home. With abundant wildlife and stunning sunsets, you'll find tranquility in this serene setting. The land features a gentle ridge, making development a breeze. Access is a recently paved access from Highway 13, with only a short stretch of gravel to reach your lot. Just 5 km from the charming village of Pigeon Lake, you'll enjoy convenient shopping and dining options. Families will appreciate the proximity to schools, making this an ideal spot for everyone. Golf enthusiasts will love the 18-hole golf course located right across the road, providing a perfect way to unwind. Don't miss this opportunity to create your own slice of paradise in River Ridge Estate.

#### **Essential Information**

MLS® # E4426180

Price \$64,500

Bathrooms 0.00

Acres 1.29

Type Rural

Sub-Type Vacant Lot/Land

Status Active

# **Community Information**

Address 17 River Ridge Estates

Area Rural Wetaskiwin County

Subdivision River Ridge Estates\_CWET

City Rural Wetaskiwin County

County ALBERTA

Province AB

Postal Code T0C 2V0