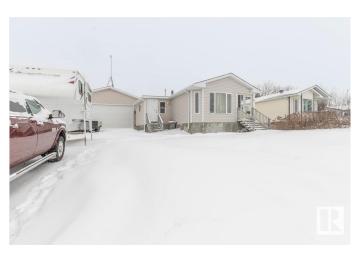

#### \$219,000

3 Bedroom, 1.00 Bathroom, 1,080 sqft Single Family on 0.00 Acres

Warburg, Warburg, AB

This property has a 1079.63 sq/ft home and a huge 25' x 28' fully finished garage. Enter the home through the front porch that is not included in the RMS measured square footage. The kitchen and living room are an open concept with the dining area as well. Down the hall is the laundry room, 4 piece bathroom, and 3 bedrooms. The fully finished garage has 12' high ceilings, power, heat, a cement floor, and a 18' wide by 10' tall overhead door. The back yard is fenced completing the property.

#### **Amenities**

Amenities Front Porch, See Remarks

Parking Double Garage Detached, Front Drive Access, Heated, Insulated, See

Remarks

### **Exterior**

Exterior Modular, Vinyl

Exterior Features Playground Nearby, Schools, Shopping Nearby, See Remarks, Partially

Fenced

Roof Asphalt Shingles

Construction Modular, Vinyl

Foundation Piling