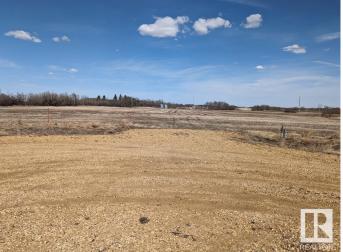

#### \$279,900

0 Bedroom, 0.00 Bathroom, Rural on 5.39 Acres

None, Rural Camrose County, AB

Imagine living only 7 minutes east of Camrose, but having 5.39 acres to yourself! This acreage is adjacent to HWY 56, north of the Richardson Pioneer Legacy Junction corner. SERVICED with CITY WATER, power and natural gas to the property line. Paved most of the way, with a minor amount of grave to enter the acreage. In a cul-de-sac which limits unwanted traffic. Build your dream home in the country and enjoy your privacy, just a short drive from Camrose. Potential for SECOND RESIDENCE (discretionary use) Two other lots are also available. Welcome home!

## Exterior

Exterior Features Cul-De-Sac, Flat Site, Level Land, No Through Road