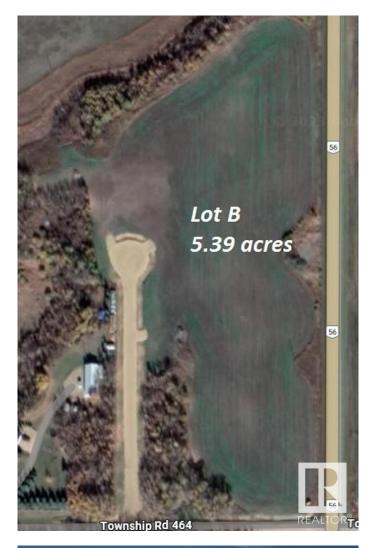

# \$279,900 - 19408 B Twp Rd 464, Rural Camrose County

MLS® #E4425067

#### \$279,900

0 Bedroom, 0.00 Bathroom, Rural on 5.39 Acres

None, Rural Camrose County, AB

Imagine living only 7 minutes east of Camrose, but having 5.39 acres to yourself! This acreage is adjacent to HWY 56, north of the Richardson Pioneer Legacy Junction corner. SERVICED with CITY WATER, power and natural gas to the property line. Paved most of the way, with a minor amount of grave to enter the acreage. In a cul-de-sac which limits unwanted traffic. Build your dream home in the country and enjoy your privacy, just a short drive from Camrose. Potential for SECOND RESIDENCE (discretionary use) Two other lots are also available. Welcome home!

## **Essential Information**

| MLS® #    | E4425067        |
|-----------|-----------------|
| Price     | \$279,900       |
| Bathrooms | 0.00            |
| Acres     | 5.39            |
| Туре      | Rural           |
| Sub-Type  | Vacant Lot/Land |
| Status    | Active          |

#### **Community Information**

| Address     | 19408 B Twp Rd 464   |
|-------------|----------------------|
| Area        | Rural Camrose County |
| Subdivision | None                 |
| City        | Rural Camrose County |