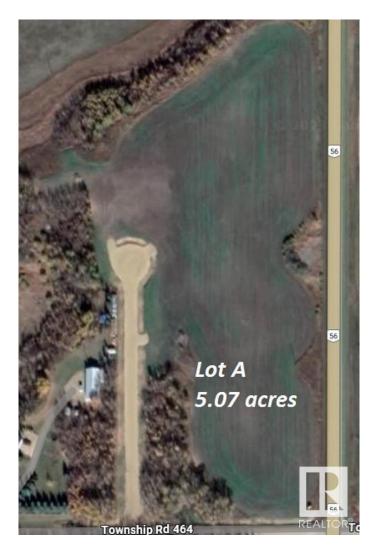

#### \$279,900

0 Bedroom, 0.00 Bathroom, Rural on 5.07 Acres

None, Rural Camrose County, AB

REMARKABLE LOCATION for this 5.07 acre property, just a short drive east of Camrose. Situated adjacent to HWY 56 north of the Richard Pioneer Legacy Junction corner. This lot is serviced with CITY WATER, power and natural gas to the property line. Paved most of the way, with a minor amount of gravel to enter the acreage. In a cul-de-sac which limits unwanted traffic. Great opportunity to build in the country and enjoy your privacy, while still living approximately 7 minutes from Camrose. Potential for SECOND RESIDENCE (discretionary use). Two other lots are also available. Welcome home!

### **Community Information**

| Address     | 19408 A Twp Rd 464   |
|-------------|----------------------|
| Area        | Rural Camrose County |
| Subdivision | None                 |

| City        | Rural Camrose County |
|-------------|----------------------|
| County      | ALBERTA              |
| Province    | AB                   |
| Postal Code | T0B 2M2              |

#### Exterior

Exterior Features Cul-De-Sac, Flat Site, Level Land, No Through Road