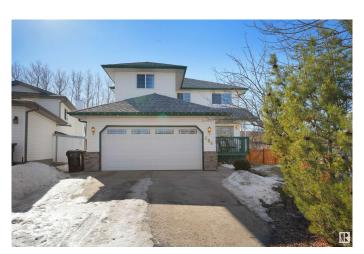

## \$599,000

7 Bedroom, 3.50 Bathroom, 2,103 sqft Single Family on 0.00 Acres

Regency Park (Sherwood Park), Sherwood Park, AB

This stunning home is nestled on a spacious lot surrounded by mature trees, offering both privacy and tranquility. With 4 generous bedrooms upstairs and a main floor den, it's perfect for families seeking both space and comfort. The master bedroom is exceptionally spacious and features a large walk-in closet and a luxurious jacuzzi ensuite, making it a true retreat.

#### **Exterior**

Exterior Wood, Brick, Vinyl

Exterior Features Cul-De-Sac, Fenced, Landscaped, Playground Nearby, Schools,

Shopping Nearby

Roof Asphalt Shingles
Construction Wood, Brick, Vinyl
Foundation Concrete Perimeter