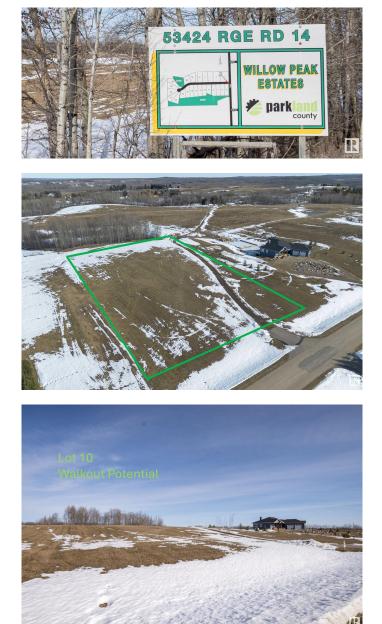

#### \$224,900

0 Bedroom, 0.00 Bathroom, Rural on 1.98 Acres

Willow Peak Estates, Rural Parkland County, AB

Live close to Chickakoo Lake in beautiful Willow Peak Estates only 12 minutes from Stony Plain. Imagine the possibilities for your dream home with the Builder of YOUR choice on this 1.98 acre lot. This acreage has a gorgeous spot for a SUNNY SOUTH FACING walkout home, as it sits on a slight hill with trees behind it. The driveway entrance is paved, and so is the subdivision. STOP and LISTEN when you drive over to see it...there is peace and tranquility here with only nature surrounding you and no highway noise at all, as the subdivision is set far from the highway and situated on a NO EXIT ROAD. This property can have a well or a cistern (your choice) It can also accommodate a septic tank & field too, and the power is across the road. The gas line is at the lot line. A guick trip to work in Edmonton on the Yellowhead will be only 25 to 30 minutes. It's a well-positioned spot for a new home, offering country living with close convenience to the City.GST applicable to price. Buyers to complete due diligence