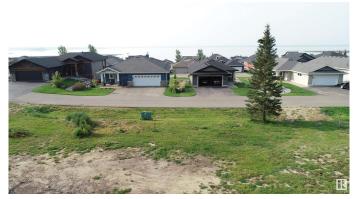

## \$149,900

0 Bedroom, 0.00 Bathroom, Rural on 0.22 Acres

Estates At Waters Edge, Rural Lac Ste. Anne County, AB

Your chance to own one of the last remaining lots at The Estates at Waters Edge. You can fence the yard on this Lakeview property. This 9447 sqft lot is the perfect spot to build your dream home or lake get-away. Build with the developer or with your own builder! This gated community features a beachfront park, private marina, boat launch, swimming pool, fitness center, clubhouse, RV storage, and walking trails. There is also municipal water and sewer!! Easy paved commute from Edmonton and close to Alberta Beach.

## **Exterior**

Exterior Features Beach Access, Boating, Flat Site, Gated Community, Golf Nearby, Lake

View, Playground Nearby, Public Swimming Pool, Schools, Shopping

Nearby