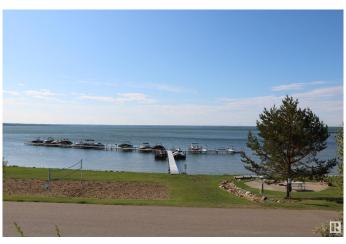

## \$149,900

0 Bedroom, 0.00 Bathroom, Rural on 0.22 Acres

Estates At Waters Edge, Rural Lac Ste. Anne County, AB

Your chance to own one of the last remaining lots at The Estates at Waters Edge. You can fence the yard on this Lakeview property. This 9447 sqft lot is the perfect spot to build your dream home or lake get-away. Build with the developer or with your own builder! This gated community features a beachfront park, private marina, boat launch, swimming pool, fitness center, clubhouse, RV storage, and walking trails. There is also municipal water and sewer!! Easy paved commute from Edmonton and close to Alberta Beach.

## **Exterior**

Exterior Features Beach Access, Boating, Flat Site, Gated Community, Golf Nearby, Lake

View, Playground Nearby, Public Swimming Pool, Schools, Shopping

Nearby