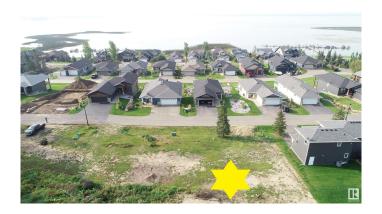

## \$149,900

0 Bedroom, 0.00 Bathroom, Rural on 0.22 Acres

Estates At Waters Edge, Rural Lac Ste. Anne County, AB

Your chance to own one of the last remaining lots at The Estates at Waters Edge. You can fence the yard on this Lakeview property. This 9447 sqft lot is the perfect spot to build your dream home or lake get-away. Build with the developer or with your own builder! This gated community features a beachfront park, private marina, boat launch, swimming pool, fitness center, clubhouse, RV storage, and walking trails. There is also municipal water and sewer!! Easy paved commute from Edmonton and close to Alberta Beach.

## **Exterior**

Exterior Features Beach Access, Boating, Flat Site, Gated Community, Golf Nearby, Lake

View, Playground Nearby, Public Swimming Pool, Schools, Shopping

Nearby