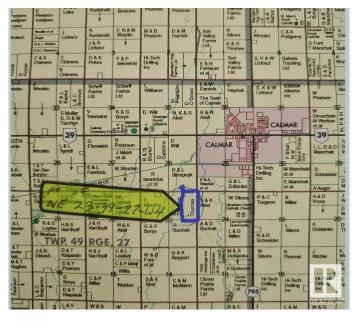

#### \$789,000

0 Bedroom, 0.00 Bathroom, Rural on 79.82 Acres

None, Rural Leduc County, AB

80 acres with Great investment or Development potential. This high-quality farmland is 1 mile from Calmar. The land is rented out for crops which brings annual income plus there is a lease road also bringing revenue. Keep it as it is reaping the revenue, keep it for future growth or build on it. This property has untold possibities. GST may apply.

#### **Community Information**

| Address     | Rr271 Twp 494      |
|-------------|--------------------|
| Area        | Rural Leduc County |
| Subdivision | None               |
| City        | Rural Leduc County |
| County      | ALBERTA            |
| Province    | AB                 |
| Postal Code | T0C 0V0            |