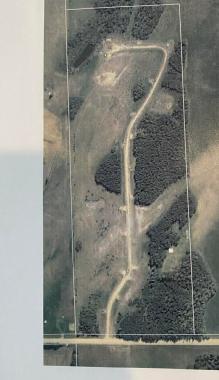

#### \$1,049,702

0 Bedroom, 0.00 Bathroom, Rural on 41.14 Acres

None, Rural Wetaskiwin County, AB

Ideal subdivision parcel. Previously approved with 20 sites. Roads, approaches, culverts are already in. Terrific opportunity. Rolling and treed. Private setting. Minutes from Millet, directly south of Beaumont (30 km).

#### **Community Information**

| Address     | Nw 14-47-24-4           |
|-------------|-------------------------|
| Area        | Rural Wetaskiwin County |
| Subdivision | None                    |
| City        | Rural Wetaskiwin County |
| County      | ALBERTA                 |
| Province    | AB                      |
| Postal Code | T0C 1Z0                 |
|             |                         |