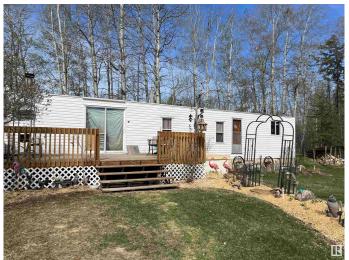

There are many FLOWER BEDS and an east facing 12' x 22' DECK. Less than an hour from Edmonton on paved roads right to the driveway and close to Hwy 43. Fully serviced with natural gas, electricity, drilled well and septic. Municipal sewer line can be tapped into if desired. This property has ENORMOUS POTENTIAL. Don't miss out!

## **Exterior**

Exterior Wood, Vinyl
Exterior Features Landscaped
Roof Flat, Unknown

Construction Wood, Vinyl

Foundation Block, Preserved Wood