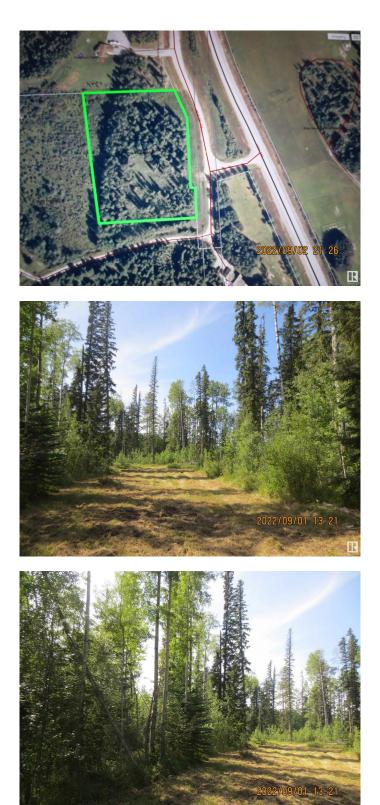

## \$114,900

0 Bedroom, 0.00 Bathroom, Rural on 3.95 Acres

None, Rural Yellowhead, AB

CLOSE TO THE EDSON RIVER! Beautiful Country Acreage (3.95 ACRES) FIVE MNUTES FROM THE TOWN OF EDSON. JUST OFF PAVED HWY 748 NORTH AND RANGE ROAD 173. Build your Dream Home on this Beautiful High and Dry Land Surrounded by a Variety of Large Pine, Spruce, and Poplar Trees. This is the Perfect Location for Those Looking for Peaceful Country Living, Lots of Wildlife and Being Within Close Proximity to Town And the River. Approach is in, Services are at the Property Line, and a Building Site has Been Cleared. Within Walking Distance to The EDSON **RIVER!** Cheaper Than Most of the NEW LOTS in Hillendale and a Lot More Land! Directions From Edson: Take HWY 748 North, Take the Road Across From The Pine Grove Hall Going West (Left) (Range Road 173).

## Exterior

Exterior Features Backs Onto Park/Trees, Private Setting, Treed Lot, See Remarks