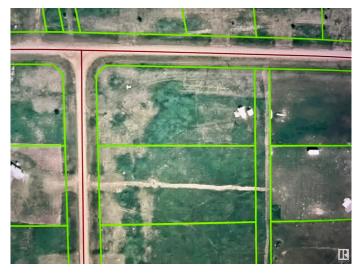

### \$59,900

0 Bedroom, 0.00 Bathroom, Rural on 1.24 Acres

River Ridge Estates\_CWET, Rural Wetaskiwin County, AB

Experience the perfect backdrop for your dream home or getaway on this expansive 1.24-acre lot, featuring stunning views of the Battle River. Set within a serene and picturesque landscape, this prime property offers the ideal combination of natural beauty and convenience. The Dorchester Ranch Golf Course is just a short distance away, offering leisure at your doorstep. Plus, the Village of Pigeon Lake is only 5 kilometers away, providing easy access to amenities and a vibrant community. Enjoy the peace of rural living without compromising on essential conveniences on this remarkable lot.

## **Community Information**

Address

30 River Ridge Estates

| Area        | Rural Wetaskiwin County  |
|-------------|--------------------------|
| Subdivision | River Ridge Estates_CWET |
| City        | Rural Wetaskiwin County  |
| County      | ALBERTA                  |
| Province    | AB                       |
| Postal Code | T0C 2V0                  |