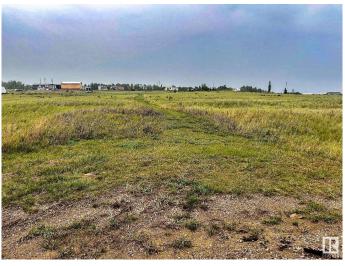

### \$59,900

0 Bedroom, 0.00 Bathroom, Rural on 1.24 Acres

River Ridge Estates\_CWET, Rural Wetaskiwin County, AB

Experience the perfect backdrop for your dream home or getaway on this expansive 1.24-acre lot, featuring stunning views of the Battle River. Set within a serene and picturesque landscape, this prime property offers the ideal combination of natural beauty and convenience. The Dorchester Ranch Golf Course is just a short distance away, offering leisure at your doorstep. Plus, the Village of Pigeon Lake is only 5 kilometers away, providing easy access to amenities and a vibrant community. Enjoy the peace of rural living without compromising on essential conveniences on this remarkable lot.

#### Exterior

Exterior Features Golf Nearby, Hillside, No Back Lane, Picnic Area, Private Setting, Recreation Use, River Valley View, Rolling Land, Schools, Shopping Nearby