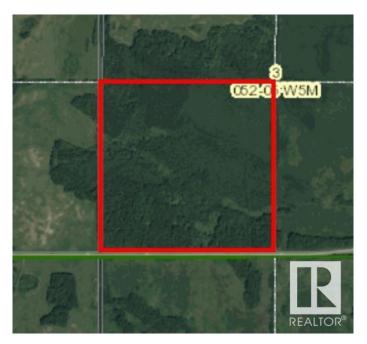

#### \$399,000

0 Bedroom, 0.00 Bathroom, Rural on 154.77 Acres

None, Rural Parkland County, AB

Less than an hour west of Edmonton, south of Lake Wabamun. Beautiful treed quarter section with easy access off Highway 627. Your very own recreational escape or a place to build a secluded homestead.

## **Essential Information**

MLS® # E4423622 Price \$399,000

Bathrooms 0.00
Acres 154.77
Type Rural

Sub-Type Vacant Lot/Land

Status Active

### **Community Information**

Address 5280 Highway 627

Area Rural Parkland County

Subdivision None

City Rural Parkland County

County ALBERTA

Province AB

Postal Code T0E 2H0

#### **Exterior**

Exterior Features Treed Lot, Partially Fenced