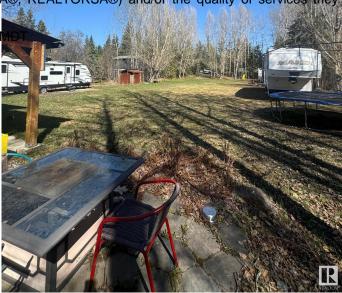

#### \$199,000

0 Bedroom, 0.00 Bathroom, Rural on 0.53 Acres

Birchwood Estates, Rural Lac Ste. Anne County, AB

Nestled in the peaceful community of Birchwood Estates in Lac Ste. Anne County, this vacant lot offers the perfect retreat for nature lovers and outdoor enthusiasts. 220 AMP to the cook shack and 150 AMP to the garage. Garage is 24x24. Outhouse is on site with a 5 gallon tank that gets pumped out at the start and end to every season. This property has all the essentials for a comfortable getaway. Whether you're in for a weekend escape or a future build site, this provides an excellent foundation for your recreational or residential plans. One of the stand out features is the cook shack, ideal for preparing meals in the great outdoors while enjoying the fresh air. Additionally, a separate shower hut adds convenience, allowing you to freshen up after a day of exploring the beautiful surroundings. The included 2005 Jayco trailer provides a cozy, move-in-ready space, making this lot perfect for immediate enjoyment.