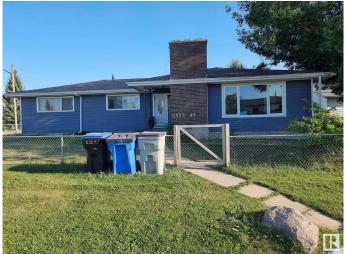

# \$239,900

3 Bedroom, 2.50 Bathroom, 1,374 sqft Single Family on 0.00 Acres

Mayerthorpe, Mayerthorpe, AB

New on the Market. This 3 Bedroom 2 1/2 Bath home is move in ready. Large Kitchen with separate Dining room. Full bath and a 1/2 bath on the main floor. Three good sized bedrooms, and the large living room make this a perfect family home. Patio doors off the dining room lead to a nice sized covered deck. Situated on a large corner lot. The home has had recent upgrades, including shingles, Siding, Furnace & HWT Heater. Located close to everything, a great community to call home.

#### **Exterior**

Exterior Wood, Vinyl

Exterior Features Back Lane, Corner Lot, Fenced, Golf Nearby, Landscaped, Level Land,

Low Maintenance Landscape, Schools, Shopping Nearby

Roof Asphalt Shingles

Construction Wood, Vinyl