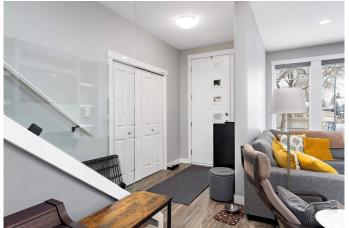

#### \$725,000

4 Bedroom, 3.50 Bathroom, 1,729 sqft Single Family on 0.00 Acres

Bonnie Doon, Edmonton, AB

This charming 1,728 sq ft, 2-story home in Boonie Doon offers a spacious layout with three bedrooms, including a master suite with en-suite, and a bright, open main floor with living, dining, and kitchen areas. The legal basement suite provides a private, self-contained one-bedroom living space with its own entrance, full kitchen, and bathroomâ€"perfect for rental income or extended family. Set in a quiet, family-friendly neighbourhood, the property features a beautiful garden in the front yard and well-maintained landscaping, all within easy reach of parks, schools, and local amenities.

#### Interior

Interior Features ensuite bathroom

Appliances Dishwasher-Built-In, Hood Fan, Dryer-Two, Refrigerators-Two,

Stoves-Two, Washers-Two

Heating Forced Air-2, Natural Gas

Stories 3
Has Suite Yes
Has Basement Yes