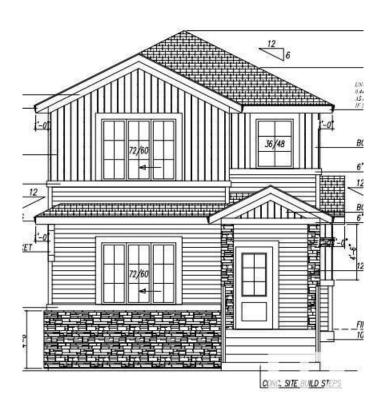

# FRONT ELEVATION AND THE STATE OF THE STATE

# \$532,000

4 Bedroom, 3.00 Bathroom, 1,750 sqft Single Family on 0.00 Acres

Starling, Edmonton, AB

Ready-Move-In! Stunning 1750 sq. ft. single-family detached home in Starling South, Edmonton! This beautifully designed property is built on a corner lot and features a main floor with a full bath, bedroom/den, spacious living room, dining area, and modern kitchen. Upstairs, find a bonus room, 3 bedrooms and 2 full bathrooms, including a luxurious primary suite. private side entrance for potential legal basement suite. Open to above foyer at entrance. The home comes with appliances credit, and garage pad. Quick possession

### **Exterior**

Exterior Wood, Vinyl

Exterior Features Back Lane, Golf Nearby, Playground Nearby, Ravine View

Roof Asphalt Shingles

Construction Wood, Vinyl

Foundation Concrete Perimeter