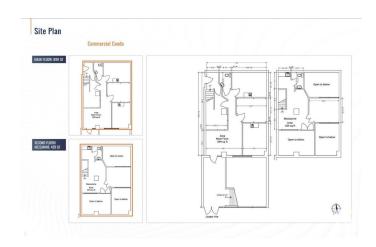

ALTOR®) website to obtain additional information. Cambridge Lofts Commercial Condo is an exceptional property located on Jasper Avenue, one of Edmonton's most prominent and bustling streets, offering high visibility and easy access to key amenities. Situated in the heart of the downtown core and surrounded by office buildings, retail spaces, and residential developments, this location benefits from a steady flow of pedestrian traffic and a vibrant entertainment district.

Built in 1968

#### **Essential Information**

MLS® # E4422068 Price \$545,000

Bathrooms 0.00
Acres 0.00
Year Built 1968
Type Retail
Status Active

# **Community Information**

Address 10020 Jasper Avenue

Area Edmonton

Subdivision Downtown (Edmonton)

City Edmonton

# For Sale | Cambridge Lofts Commercial Condo









County ALBERTA

Province AB

Postal Code T5J 1R2

#### **Exterior**

Exterior Concrete
Construction Concrete

## **Additional Information**

Date Listed February 19th, 2025

Days on Market 165

Zoning Zone 12

DATA IS DEEMED RELIABLE BUT IS NOT GUARANTEED ACCURATE BY THE REALTORS® ASSOCIATION OF EDMONTON. COPYRIGHT 2025 BY THE REALTORS® ASSOCIATION OF EDMONTON. ALL RIGHTS RESERVED. Trademarks are owned or controlled by the Canadian Real Estate Association (CREA) and identify real estate professionals who are members of CREA (REALTOR®, REALTORS®) and/or the quality of services they provide (MLS®, Multiple Listing Service®)

Listing information last updated on August 3rd, 2025 at 4:32am MDT