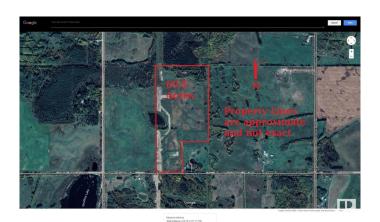

#### \$235,000

0 Bedroom, 0.00 Bathroom, Rural on 68.98 Acres

None, Rural Barrhead County, AB

This 69.5 acre parcel is currently cultivated and will be ready to plant this years crop. Property has a dugout and for the horse enthusiast, an open air riding arena with a sand base. Great parcel for grain, or livestock. Only 15 minutes North of Onoway.