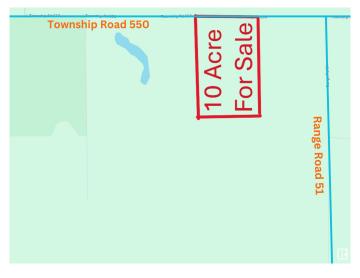

### \$124,900

0 Bedroom, 0.00 Bathroom, Rural on 10.10 Acres

None, Rural Lac Ste. Anne County, AB

Serene 10-Acre Treed Lot in Lac Ste. Anne â€" A Nature Lover's Retreat! Discover the perfect opportunity to carve out your private homestead on this beautifully treed 10-acre lot in Lac Ste. Anne. Nestled in a prime location just 40 minutes from Edmonton, this peaceful escape offers the perfect blend of seclusion and convenience. Surrounded by nature and close to four stunning lakesâ€"Lake Isle, Alberta Beach, Wabamun Lake, and Birch Lakeâ€"this property is ideal for year-round outdoor recreation, from boating and fishing to hiking and camping. Whether you're dreaming of building your dream home, setting up a weekend getaway, or simply investing in land, this picturesque property has endless potential. Don't miss this rare opportunity to own a slice of nature's paradise!

## **Community Information**

Address N/A

Area Rural Lac Ste. Anne County

Subdivision None

City Rural Lac Ste. Anne County

County ALBERTA

Province AB

Postal Code T0E 0N0