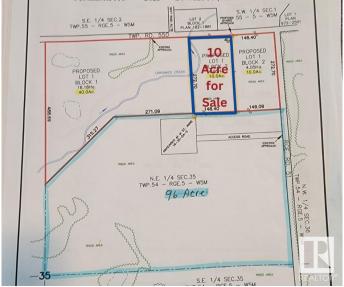

### \$124,900

0 Bedroom, 0.00 Bathroom, Rural on 10.10 Acres

None, Rural Lac Ste. Anne County, AB

Serene 10-Acre Treed Lot in Lac Ste. Anne â€" A Nature Lover's Retreat! Discover the perfect opportunity to carve out your private homestead on this beautifully treed 10-acre lot in Lac Ste. Anne. Nestled in a prime location just 40 minutes from Edmonton, this peaceful escape offers the perfect blend of seclusion and convenience. Surrounded by nature and close to four stunning lakesâ€"Lake Isle, Alberta Beach, Wabamun Lake, and Birch Lakeâ€"this property is ideal for year-round outdoor recreation, from boating and fishing to hiking and camping. Whether you're dreaming of building your dream home, setting up a weekend getaway, or simply investing in land, this picturesque property has endless potential. Don't miss this rare opportunity to own a slice of nature's paradise!

\$124,900

Bathrooms 0.00
Acres 10.10
Type Rural

Price

Sub-Type Vacant Lot/Land

Status Active