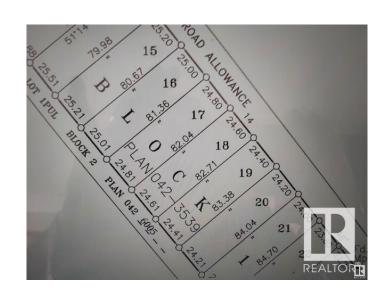

## \$89,900

0 Bedroom, 0.00 Bathroom, Rural on 0.50 Acres

Lac Ste Anne, Rural Lac Ste. Anne County, AB

BUILD YOUR NEW HOME ON THIS 1/2
ACRE CLEARED LOT IN LAC STE. ANNE.
THE LOT IS CLOSE TO THE LAKE AND
MINUTES FROM ALBERTA BEACH AND
AMENITIES. 40 MINUTES TO EDMONTON
WEST END. NATURAL GAS, POWER,
TELEPHONE ARE AT THE ROADWAY.