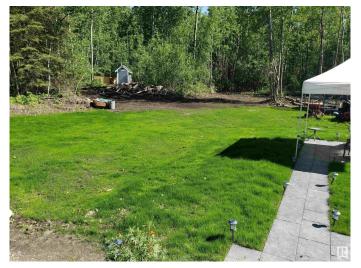

### \$100,000

0 Bedroom, 0.00 Bathroom, Rural on 2.46 Acres

Belle Vista Estates, Rural Lac Ste. Anne County, AB

Take a stroll on this beautiful quiet piece of property in the established subdivision of Belle Vista Estates. Where you'll find this peaceful and private 2.46 acre lot, with underground power already paid for and serviced. Loads of gravel brought in for the driveway, a value of \$10,000 already completed for you! Surrounded by glorious views of the countryside, build your dream home amongst mature trees and serenity. Gas from West Parkland Gas Co-op is at the lot line. Enjoy the established hobby garden, oodles of rural adventures and berry picking days in the country! Act now, build in time to enjoy summertime in rural Alberta!