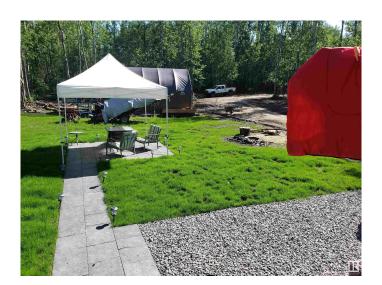

### \$100,000

0 Bedroom, 0.00 Bathroom, Rural on 2.46 Acres

Belle Vista Estates, Rural Lac Ste. Anne County, AB

Take a stroll on this beautiful quiet piece of property in the established subdivision of Belle Vista Estates. Where you'll find this peaceful and private 2.46 acre lot, with underground power already paid for and serviced. Loads of gravel brought in for the driveway, a value of \$10,000 already completed for you! Surrounded by glorious views of the countryside, build your dream home amongst mature trees and serenity. Gas from West Parkland Gas Co-op is at the lot line. Enjoy the established hobby garden, oodles of rural adventures and berry picking days in the country! Act now, build in time to enjoy summertime in rural Alberta!