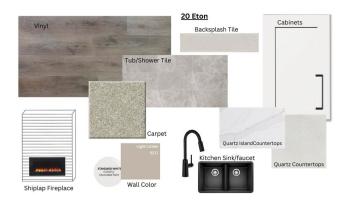

#### \$540,000

3 Bedroom, 2.50 Bathroom, 1,815 sqft Single Family on 0.00 Acres

Easton, Spruce Grove, AB

This stunning 2-storey home features a double attached garage and an open-concept main floor, perfect for entertaining. The spacious living room boasts an electric fireplace, while the kitchen offers a corner pantry, an island with a breakfast bar, and plenty of storage. A convenient 2pc bath completes the main level. Upstairs, you'll find a large bonus room, laundry area, 4pc bath, and two bedrooms. The primary suite is a retreat with a walk-in closet and a luxurious 5pc ensuite, including dual sinks, a stand-up shower, and a soaker tub. A separate side entrance leads to the unfinished basement, offering endless potential. This home blends functionality and style for modern living.

#### Amenities

| Amenities | Ceiling 9 ft., Detectors Smoke, No Animal Home, No Smoking Home, |
|-----------|------------------------------------------------------------------|
|           | Vinyl Windows                                                    |
| Parking   | Double Garage Attached                                           |

### Interior

| Interior Features | ensuite bathroom                                                      |
|-------------------|-----------------------------------------------------------------------|
| Appliances        | Dishwasher-Built-In, Microwave Hood Fan, Refrigerator, Stove-Electric |
| Heating           | Forced Air-1, Natural Gas                                             |
| Fireplace         | Yes                                                                   |
| Fireplaces        | Insert                                                                |
| Stories           | 2                                                                     |
| Has Basement      | Yes                                                                   |
| Basement          | Full, Unfinished                                                      |