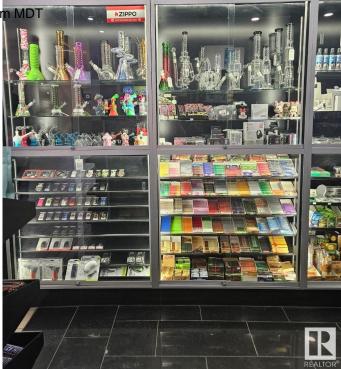

#### \$249,000

0 Bedroom, 0.00 Bathroom, Business on 0.00 Acres

Central Mcdougall, Edmonton, AB

Own a well - established Shefield & Sons Franchised Cigar and Smoke Shop in a prime shopping Mall location with high foot traffic, situated next to the food court and major attractions. Offering a diverse range of products, including cigarettes, premium cigars, vaping accessories, lottery tickets, and more, this easy - to - operate business comes with full franchisor support, training, and a reasonable loyalty fee. With pre - pandemic revenues exceeding \$ 1.75 million annually, it presents a great opportunity for a family - run operation or entrepreneurs looking for a turnkey investment. Established business for 30+ years, boasts consistent sales, loyal clientele, and significant growth potential. Priced at only \$249,000, this is a rare chance to be your own boss.