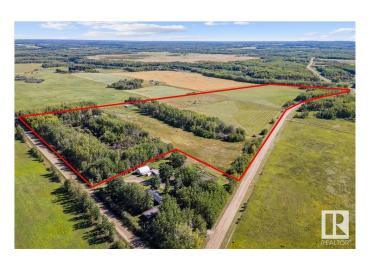

## \$525,000

4 Bedroom, 2.00 Bathroom, 1,288 sqft Rural on 55.00 Acres

None, Rural Brazeau County, AB

This impressive 55-acre property located just 15 minutes from Drayton Valley offers a blend of rural charm & convenience. Ideal for gardening enthusiasts and animal lovers, this expansive landscape is perfect for enjoying peaceful country living. With 1,200 square feet of living space, this 4-bed, 2 bath home provides ample room for you and your guests. The property features a delightful variety of fruit bushes and trees, including gooseberry, apple, cherry, raspberry, and plum, alongside an abundance of herbs, making it a true haven for plant lovers. With 6 pastures, a tack shelter, corral, stock waterer and all 55 acres fully fenced and cross fenced all you have to do is bring your animals. animals. Additionally, a crop share is available so you wont even have to worry about feed. This property is a rare find for those seeking a quiet lifestyle while remaining close to essential amenities. with over \$3100/yr in revenue, you don't want to miss the chance to make it your own!