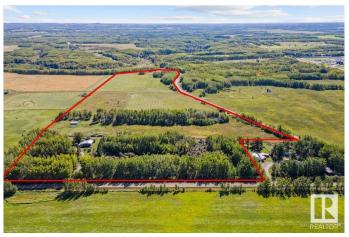

## \$525,000

4 Bedroom, 2.00 Bathroom, 1,288 sqft Rural on 55.00 Acres

None, Rural Brazeau County, AB

This impressive 55-acre property located just 15 minutes from Drayton Valley offers a blend of rural charm & convenience. Ideal for gardening enthusiasts and animal lovers, this expansive landscape is perfect for enjoying peaceful country living. With 1,200 square feet of living space, this 4-bed, 2 bath home provides ample room for you and your guests. The property features a delightful variety of fruit bushes and trees, including gooseberry, apple, cherry, raspberry, and plum, alongside an abundance of herbs, making it a true haven for plant lovers. With 6 pastures, a tack shelter, corral, stock waterer and all 55 acres fully fenced and cross fenced all you have to do is bring your animals. animals. Additionally, a crop share is available so you wont even have to worry about feed. This property is a rare find for those seeking a quiet lifestyle while remaining close to essential amenities. with over \$3100/yr in revenue, you don't want to miss the chance to make it your own!