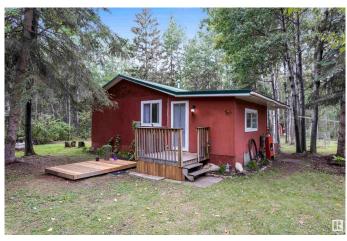

# \$249,900 - 406 54411 Rge Rd 40, Rural Lac Ste. Anne County

MLS® #E4420224

#### \$249,900

1 Bedroom, 1.00 Bathroom, 642 sqft Rural on 1.26 Acres

LSAS, Rural Lac Ste. Anne County, AB

45 minutes from the Anthony Henday, discover this charming FOUR SEASON HOME amongst mature trees & privately tucked away on a dead end road. Enjoy 1.26 ACRES & a 641 sqft home. This cozy home has FRESH PAINT & FLOORING. The spacious entrance has lots of room for storage and greeting company. The main area is an open design with an eat in kitchen and living room. There is a bedroom close to the four piece bathroom. The back entrance has a covered deck. There are 2 small storage sheds on the property & a detached 17'9" x 25' 6" garage. There is a firepit area, garden plot & numerous pathways along the property to enjoy. There are raspberries, areas to forage mushrooms, bird watch and so much more. The land has ample space to reimagine the home, build a new one, or add a shed. Upgrades include a NEW HOT WATER TANK (2024) & RECENTLY UPGRADED PLUMBING. Whether you're a family seeking a peaceful retreat or someone looking to build their dream home, this affordable lakeside property offers endless possibilities!