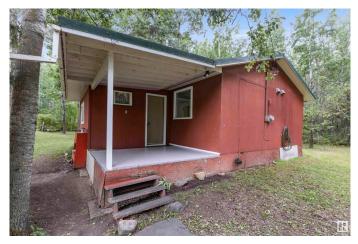

# \$249,900 - 406 54411 Rge Rd 40, Rural Lac Ste. Anne County

MLS® #E4420224

#### \$249,900

1 Bedroom, 1.00 Bathroom, 642 sqft Rural on 1.26 Acres

LSAS, Rural Lac Ste. Anne County, AB

45 minutes from the Anthony Henday, discover this charming FOUR SEASON HOME amongst mature trees & privately tucked away on a dead end road. Enjoy 1.26 ACRES & a 641 sqft home. This cozy home has FRESH PAINT & FLOORING. The spacious entrance has lots of room for storage and greeting company. The main area is an open design with an eat in kitchen and living room. There is a bedroom close to the four piece bathroom. The back entrance has a covered deck. There are 2 small storage sheds on the property & a detached 17'9" x 25' 6" garage. There is a firepit area, garden plot & numerous pathways along the property to enjoy. There are raspberries, areas to forage mushrooms, bird watch and so much more. The land has ample space to reimagine the home, build a new one, or add a shed. Upgrades include a NEW HOT WATER TANK (2024) & RECENTLY UPGRADED PLUMBING. Whether you're a family seeking a peaceful retreat or someone looking to build their dream home, this affordable lakeside property offers endless possibilities!