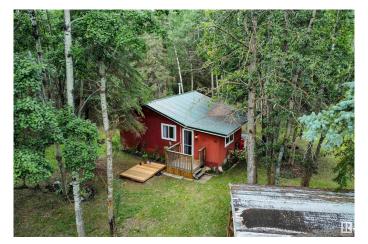

# \$249,900 - 406 54411 Rge Rd 40, Rural Lac Ste. Anne County

MLS® #E4420224

#### \$249,900

1 Bedroom, 1.00 Bathroom, 642 sqft Rural on 1.26 Acres

LSAS, Rural Lac Ste. Anne County, AB

45 minutes from the Anthony Henday, discover this charming FOUR SEASON HOME amongst mature trees & privately tucked away on a dead end road. Enjoy 1.26 ACRES & a 641 sqft home. This cozy home has FRESH PAINT & FLOORING. The spacious entrance has lots of room for storage and greeting company. The main area is an open design with an eat in kitchen and living room. There is a bedroom close to the four piece bathroom. The back entrance has a covered deck. There are 2 small storage sheds on the property & a detached 17'9" x 25' 6" garage. There is a firepit area, garden plot & numerous pathways along the property to enjoy. There are raspberries, areas to forage mushrooms, bird watch and so much more. The land has ample space to reimagine the home, build a new one, or add a shed. Upgrades include a NEW HOT WATER TANK (2024) & RECENTLY UPGRADED PLUMBING. Whether you're a family seeking a peaceful retreat or someone looking to build their dream home, this affordable lakeside property offers endless possibilities!