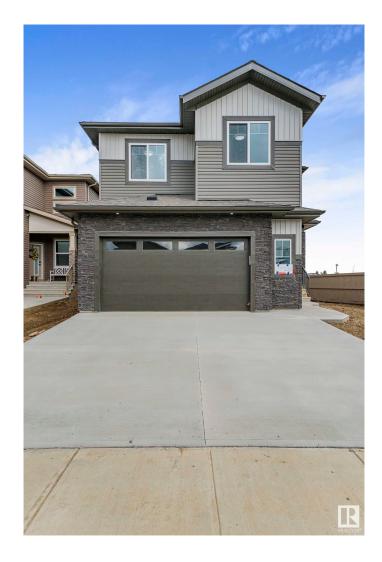

# \$659,900 - 400 Pine Point(e), Leduc

MLS® #E4420029

# \$659,900

4 Bedroom, 3.00 Bathroom, 2,235 sqft Single Family on 0.00 Acres

Woodbend, Leduc, AB

This house checks off all the columns & opportunity for job to customize. Detached Home located in a peaceful community while being conveniently close to all amenities. Main floor with Open to above Living area with fireplace & stunning feature wall. Main floor bedroom with closet and full bath. BEAUTIFUL kitchen truly a masterpiece, unique Centre island. Spice Kitchen with lot of cabinets. Dining nook with access to backyard. Oak staircase leads to bonus room. Huge Primary br with 5pc fully custom ensuite & W/I closet. Two more br's with Common bathroom. Laundry on 2nd floor with sink. Side entrance for basement.