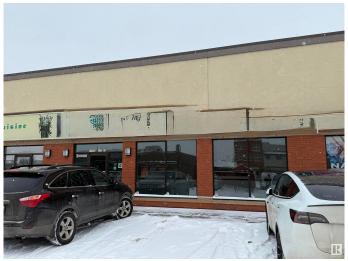

### \$135,000

0 Bedroom, 0.00 Bathroom, Business on 0.00 Acres

Carlisle, Edmonton, AB

This rare opportunity features a high-visibility restaurant situated in a bustling shopping center with plenty of free parking, making it an excellent location for success. Spanning 1,000 sq. ft., the space is fully equipped and offers great potential for multiple business ventures. A new owner has the flexibility to introduce a different type of cuisine with landlord approval. With affordable rent and an easy-to-manage setup, this is a perfect opportunity for a family business or an entrepreneur looking to enter the food industry. Don't miss out on this exciting chance!!