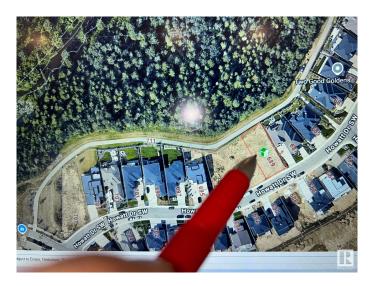

#### \$899,000

0 Bedroom, 0.00 Bathroom, Single Family on 0.00 Acres

Hays Ridge Area, Edmonton, AB

"Jagare Ridge" is situated in the Hays Ridge Area thats reputed to be an upper class community where you can live your dream. Build your home on a this 8250 SQ ft, sloping back lot/potentialy a walkout, backing on to trees on a huge private green space,Golf course, a spirling creek, water fountains. Super natural settings lend to a prestigious,quite neibhorhood yet schools,shopping commons,Anthony Henday Drive are only a few minutes away.Edm International Airport is a max 20 minutes drive.

#### **Community Information**

| Address     | 689 Howatt Drive |
|-------------|------------------|
| Area        | Edmonton         |
| Subdivision | Hays Ridge Area  |
| City        | Edmonton         |
| County      | ALBERTA          |

### Exterior

Exterior Features Backs Onto Park/Trees, Creek, Golf Nearby, No Back Lane, Park/Reserve, Playground Nearby, Public Transportation, Schools, Shopping Nearby, Sloping Lot