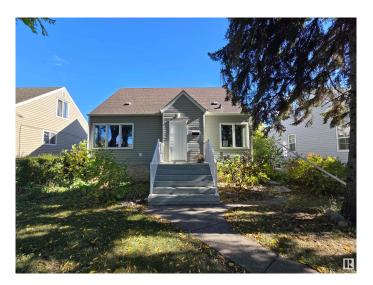

# \$320,000 - 12311 104 Street, Edmonton

MLS® #E4419822

# \$320,000

5 Bedroom, 2.00 Bathroom, 1,200 sqft Single Family on 0.00 Acres

Westwood (Edmonton), Edmonton, AB

Get Inspired in Westwood! ATTENTION INVESTORS - Fantastic redevelopment opportunity in desirable WESTWOOD ON A BEAUTIFUL TREED LOT. 44x149.93 Lot. Great holding property with 4 beds and 2 full baths. Side entry and opportunity for an In-Law Suite in the basement! Double Garage in the back and a large yard. Fantastic building opportunity. Lots of infills, Side By Side Duplexes and 4 Plexes in the area! With ease of access to Yellowhead, Nait, Kingsway and Downtown. Take advantage of the MLI select programs!

Built in 1949

## **Essential Information**

MLS® # E4419822 Price \$320,000

Bedrooms 5 Bathrooms 2.00

Full Baths 2

Square Footage 1,200 Acres 0.00 Year Built 1949

Type Single Family

Sub-Type Detached Single Family

Style 1 and Half Storey

#### **Exterior**

Exterior Wood, Vinyl

Exterior Features Back Lane, Fenced, Flat Site, Landscaped, Playground Nearby, Public

Transportation, Schools, Shopping Nearby

Roof Asphalt Shingles

Construction Wood, Vinyl