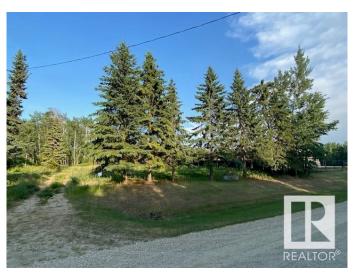

## \$134,900

0 Bedroom, 0.00 Bathroom, Rural on 3.41 Acres

Paradise Estates, Rural Lac Ste. Anne County, AB

It's all in the name - PARADISE Estates. The country lifestyle you've been waiting for is here! Beautiful, fully treed lot awaits your custom built home. Easy commute to the city, and even closer for easy access to shopping, leisure, schools - 9km to Alberta Beach, 14km to Darwell and Wabamun. Plenty of lakes and recreation within minutes of home! Tranquil, private living close to anything you'll need.

## **Exterior**

Exterior Features Backs Onto Park/Trees, Golf Nearby, Private Setting, Schools, Shopping

Nearby, Treed Lot