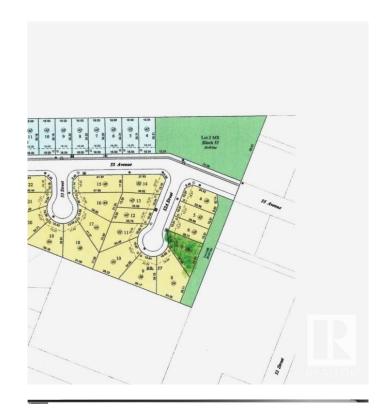

# \$49,900 - 5409 52b Street, Tofield

MLS® #E4419155

#### \$49,900

0 Bedroom, 0.00 Bathroom, Single Family on 0.00 Acres

Tofield, Tofield, AB

Large 8414 sq/ft, pie-shaped lot in the town of Tofield! Fully serviced lot with a 58ft pocket width! Cul-de-sac location. Community distances for Tofield: Sherwood Park (50 km), Edmonton (67 km), YEG Airport (75 km), Fort Saskatchewan (74 km), and Camrose (50 km) A must see!!!

## **Community Information**

| Address     | 5409 52b Street |
|-------------|-----------------|
| Area        | Tofield         |
| Subdivision | Tofield         |
| City        | Tofield         |
| County      | ALBERTA         |
| Province    | AB              |
| Postal Code | T0B 4J0         |

#### Exterior

Exterior Features Cul-De-Sac, Flat Site, No Back Lane