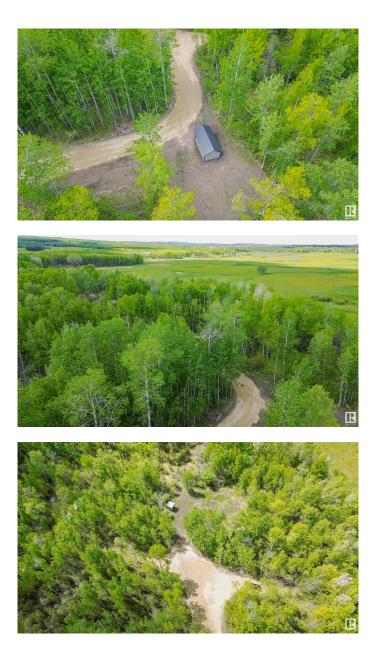

#### \$175,000

0 Bedroom, 0.00 Bathroom, Rural on 5.00 Acres

None, Rural Lac Ste. Anne County, AB

Looking for a private retreat to unplug and unwind? This secluded 5 acres of treed land is the perfect get away. Graveled drive way to multiple nice, level building sites on the land to build your dream year round retreat. Or pull in RVs, 5 wheels or set up tents to make amazing memories w/ friends & family for the weekends, summers and holidays. There is currently a new, 2023 built, fully insulated, 12 x 22 cabin on skids, that can be moved anywhere & 2 sheds on the property. The cabin is awaiting your personal finishes, wired for power, insulated & has baseboard heating ready for electrical hook up. There is a cozy sleeping loft in the cabin as well as compostable toilet & ceiling fan. Land is partially fenced. Power & electricity on the edge of property. Private access road. Nature reserve & Lake Arnault 1 guarter SE. Quick access to Isle Lake, Seba Beach, wabamun & AB Beach. All amenities in Cherhill, Sangudo, Entwistle, Evansburg, Darwell, Seba Beach & Wabamun. Make memories!