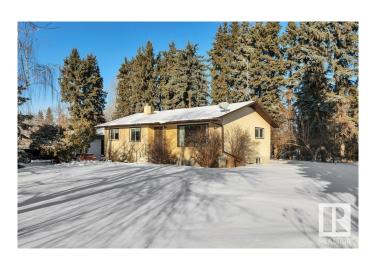

## \$497,000

4 Bedroom, 2.00 Bathroom, 1,245 sqft Rural on 4.97 Acres

None, Rural Wetaskiwin County, AB

LOOKING TO ESCAPE CITY LIFE TO THE PEACEFUL COUNTRYSIDE? Perfect starter acreage, NOT IN A SUBDIVISION, located 10 min from Wetaskiwin & 20 min from Edmonton Int'l Airport. Classic Bungalow w/ 4 bedrooms + 2 baths & over 2400 sq ft of total living space. Kitchen is bright w/ open dining, spacious living room & laminate flooring. You will enjoy the convenience of the main floor laundry room w/sink & extra toilet. Basement is partially finished w/ 2 bedrooms, cold room & storage. Acreage setting is nicely treed-in w/plenty of fruit trees surrounding, large garden w/ fertile soil, single attached garage as well as a detached garage & shed w/power. Make Country Living your Home today! Quick possession available, if needed!

## **Exterior**

Exterior Wood

Exterior Features Fruit Trees/Shrubs, Landscaped, Treed Lot, Vegetable Garden

Construction Wood

Foundation Concrete Perimeter