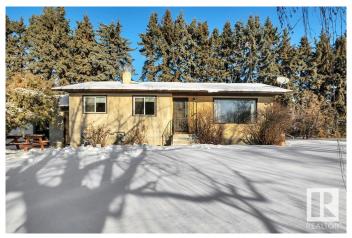

## \$497,000

4 Bedroom, 2.00 Bathroom, 1,245 sqft Rural on 4.97 Acres

None, Rural Wetaskiwin County, AB

LOOKING TO ESCAPE CITY LIFE TO THE PEACEFUL COUNTRYSIDE? Perfect starter acreage, NOT IN A SUBDIVISION, located 10 min from Wetaskiwin & 20 min from Edmonton Int'l Airport. Classic Bungalow w/ 4 bedrooms + 2 baths & over 2400 sq ft of total living space. Kitchen is bright w/ open dining, spacious living room & laminate flooring. You will enjoy the convenience of the main floor laundry room w/sink & extra toilet. Basement is partially finished w/ 2 bedrooms, cold room & storage. Acreage setting is nicely treed-in w/plenty of fruit trees surrounding, large garden w/ fertile soil, single attached garage as well as a detached garage & shed w/power. Make Country Living your Home today! Quick possession available, if needed!

## **Exterior**

Exterior Wood

Exterior Features Fruit Trees/Shrubs, Landscaped, Treed Lot, Vegetable Garden

Construction Wood

Foundation Concrete Perimeter