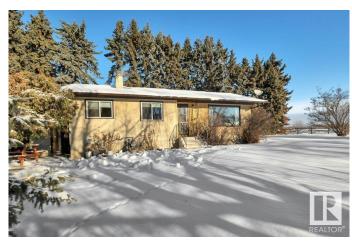

## \$497,000

4 Bedroom, 2.00 Bathroom, 1,245 sqft Rural on 4.97 Acres

None, Rural Wetaskiwin County, AB

LOOKING TO ESCAPE CITY LIFE TO THE PEACEFUL COUNTRYSIDE? Perfect starter acreage, NOT IN A SUBDIVISION, located 10 min from Wetaskiwin & 20 min from Edmonton Int'l Airport. Classic Bungalow w/ 4 bedrooms + 2 baths & over 2400 sq ft of total living space. Kitchen is bright w/ open dining, spacious living room & laminate flooring. You will enjoy the convenience of the main floor laundry room w/sink & extra toilet. Basement is partially finished w/ 2 bedrooms, cold room & storage. Acreage setting is nicely treed-in w/plenty of fruit trees surrounding, large garden w/ fertile soil, single attached garage as well as a detached garage & shed w/power. Make Country Living your Home today! Quick possession available, if needed!

## **Exterior**

Exterior Wood

Exterior Features Fruit Trees/Shrubs, Landscaped, Treed Lot, Vegetable Garden

Construction Wood

Foundation Concrete Perimeter