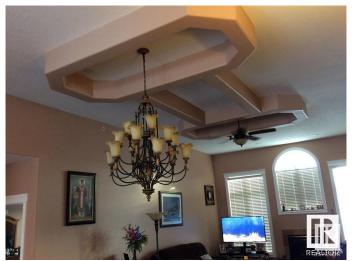

## \$1,099,999

4 Bedroom, 4.00 Bathroom, 2,282 sqft Rural on 1.15 Acres

Royal Spring Estates, Rural Parkland County, AB

Custom built home with top quality materials and workmanship. it offers heated floors, 2 fireplaces, spiral staircase, 4 car attached oversize garage with heated floors, drainage, water, 220w power, and 3pc bath. Walls have spray foam. Fully finished forced walk out basement and a large deck. This home have to be seen to be fully appreciated.

### **Amenities**

Features Ceiling 9 ft., Deck, Exercise Room, No Smoking Home, Recreation

Room/Centre, Walkout Basement, Wet Bar, Workshop, See Remarks