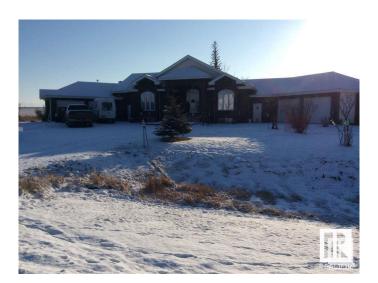

# \$1,099,999 - 43 26323 Twp Road 532 A, Rural Parkland County

MLS® #E4418762

## \$1,099,999

4 Bedroom, 4.00 Bathroom, 2,282 sqft Rural on 1.15 Acres

Royal Spring Estates, Rural Parkland County, AB

Custom built home with top quality materials and workmanship. it offers heated floors, 2 fireplaces, spiral staircase, 4 car attached oversize garage with heated floors, drainage, water, 220w power, and 3pc bath. Walls have spray foam. Fully finished forced walk out basement and a large deck. This home have to be seen to be fully appreciated.

# **Community Information**

Address 43 26323 Twp Road 532 A

Area Rural Parkland County

Subdivision Royal Spring Estates

City Rural Parkland County

County ALBERTA

Province AB

Postal Code T7X 4M1