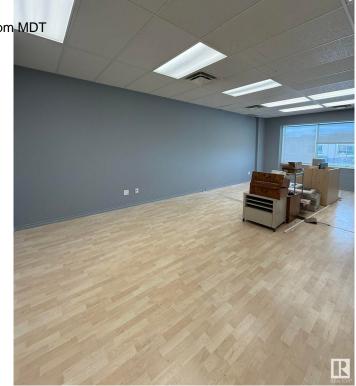

#### \$825,000

0 Bedroom, 0.00 Bathroom, Office on 0.00 Acres

Roper Industrial, Edmonton, AB

Prime commercial space available in South East Edmonton's "Bridge Water Business Park," ideally located on Roper Road between 75 St and 50 St, with easy access to Whitemud Freeway, public transit, and backing onto the scenic Mill Creek Ravine. This versatile property is zoned for multiple uses, including childcare, offices, schools, retail, and more. It features two floors with separate washrooms and kitchen areas on each level, ample parking, and excellent visibilityâ€"perfect for establishing or expanding your business in a highly accessible and desirable location.